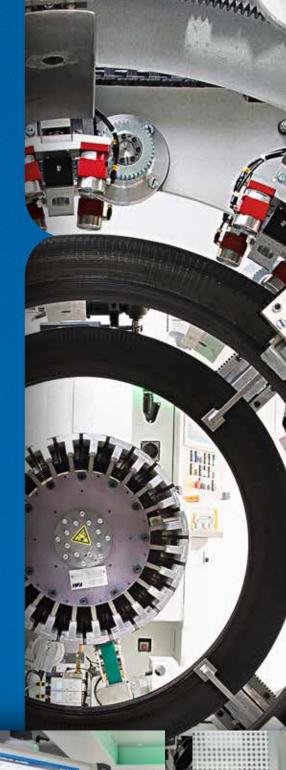

## **HIGHER AUTOMATION LEVEL**

The application of the automatic Clip-Bar® for automatic advanced material clamping and VMI's PIXXEL cameras at the breaker side and other automation features, give the process a higher automation level, resulting in less operator interferences.