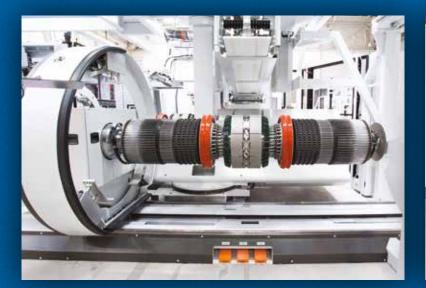

# **TRUCK TIRE BUILDING MACHINE** Unrivalled high capacity of close to 700 tires per day, improved tire

quality and increased revenues.

The MILEXX truck tire building machine delivers much higher output and efficiency from day one, compared to other systems, while providing a platform for continuous development and improvement into the future.

The MILEXX is developed in line with VMI MAXX<sup>®</sup> technology principles and features several technical enhancements resulting in less operator interference, a higher automation level and an improved tire quality. This will of course allow you to obtain higher revenues.

Technology meets success

80

Elaborate time studies on the different process steps and motions have made it possible to further optimize cycle times. This, combined with the technical enhancements on the machine, has led the way to unparalleled number of truck tires (close to 700 per day) that can be produced with one single machine.